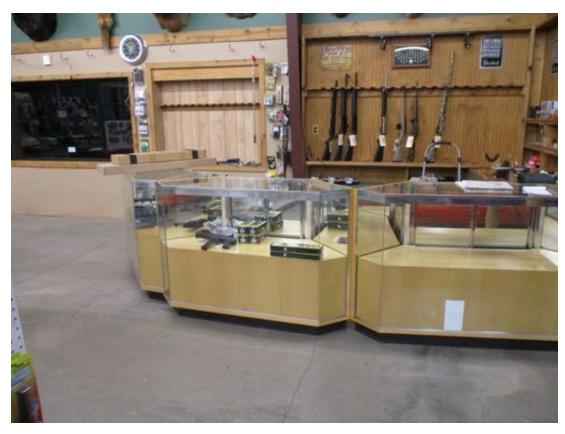

The video footage showed a light colored Chevy 4 door sedan pull into the parking lot of the business and pull past the door, apparently lining its rear end to the main entrance of the store. It is clear in the video footage that the car is then placed into reverse and backed into the doors, gaining access to the interior. At this point a subject wearing a Green coat over what appears to be a hooded sweatshirt with the hood pulled, a hat underneath the hood, dark pants, and gloves exits the vehicle. The male enters the store through the damaged entryway and immediately makes his way to where the firearms are on display. The male quickly grabs 5 firearms located on a shelf behind a display counter and immediately exits the store. Once out of the store the suspect places the guns in the chevy vehicle and drives off.

#### Property / Evidence

| Item #         | Category | Туре    | Status           | Location | Description                 |
|----------------|----------|---------|------------------|----------|-----------------------------|
| SO21-02850-001 |          | Digital | In Digital Files |          | Digital Photo -<br>IMG_0986 |
| SO21-02850-002 |          | Digital | In Digital Files |          | Digital Photo -<br>IMG_0987 |
| SO21-02850-003 |          | Digital | In Digital Files |          | Digital Photo -<br>IMG_0988 |
| SO21-02850-004 |          | Digital | In Digital Files |          | Digital Photo -<br>IMG_0989 |
| SO21-02850-005 |          | Digital | In Digital Files |          | Digital Photo -<br>IMG_0990 |
| SO21-02850-006 |          | Digital | In Digital Files |          | Digital Photo -<br>IMG_0991 |
| SO21-02850-007 |          | Digital | In Digital Files |          | Digital Photo -<br>IMG_0992 |
| SO21-02850-008 |          | Digital | In Digital Files |          | Digital Photo -<br>IMG_0993 |
| SO21-02850-009 |          | Digital | In Digital Files |          | Digital Photo -<br>IMG_0994 |
| SO21-02850-010 |          | Digital | In Digital Files |          | Digital Photo -<br>IMG_0995 |
| SO21-02850-011 |          | Digital | In Digital Files |          | Digital Photo -<br>IMG_0996 |
| SO21-02850-012 |          | Digital | In Digital Files |          | Digital Photo -<br>IMG_0997 |
| SO21-02850-013 |          | Digital | In Digital Files |          | Digital Photo -<br>IMG_0998 |
| SO21-02850-014 |          | Digital | In Digital Files |          | Digital Photo -<br>IMG_0999 |
| SO21-02850-015 |          | Digital | In Digital Files |          | Digital Photo -<br>IMG_1000 |
|                |          |         |                  |          |                             |