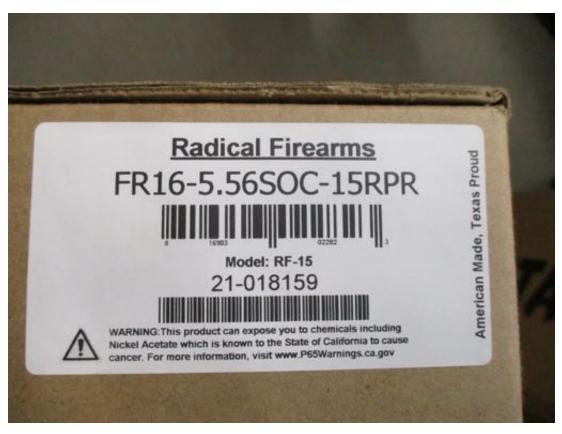

PERRY M. PALMER

Sheriff and Treasurer

116 WALNUT STREET

MORGANTOWN, WY 26505

SO21-02850-042 - Security DVR

Printed on October 11, 2023

**Item** # SO21-02850-042

**Category** Evidence **Description** Security DVR

#### SO21-02850-043 - Radikal NK-1 SDS Shotgun 12 gauge

Printed on October 11, 2023

SO21-02850-043 Item # Category Stolen Recovered

Description Radikal NK-1 SDS Shotgun 12 gauge

Owner SPORTSMANS EMPORIUM

821 GREENBAG RD, MORGANTOWN, WV 26501

**Firearm Type** Shotgun Make / Model Radikal NK-1 Caliber 12 gauge Serial # 21RB-04803 Value \$399.99 Collected By Beatty, Jeff

**Access Tag** 

**Date Collected** 12/07/21 00:00

**Collected Location** 

**Target Disp. Date** 