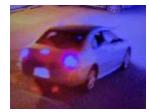

The video footage showed a light colored Chevy 4 door sedan pull into the parking lot of the business and pull past the door, apparently lining its rear end to the main entrance of the store. It is clear in the video footage that the car is then placed into reverse and backed into the doors, gaining access to the interior. At this point a subject wearing a Green coat over what appears to be a hooded sweatshirt with the hood pulled, a hat underneath the hood, dark pants, and gloves exits the vehicle. The male enters the store through the damaged entryway and immediately makes his way to where the firearms are on display. The male quickly grabs 5 firearms located on a shelf behind a display counter and immediately exits the store. Once out of the store the suspect places the guns in the chevy vehicle and drives off.

On Tuesday 11/30/21 the light colored Chevy Impala was found at Ashton Estates by a WVSP BCI member who was in the area. This member of the WVSP contacted the ATF agent who is also investigating this case. He stated that the car had heavy rear-end damage, had broken taillights, and was missing the registration. A return of the vin showed that the vehicle was regestered to a Jason Johnson out of Michigan. Also it was discovered that a Red Kia Sportage bearing WV registration 1VC537 had been stolen in the early hours of 11/27, the same day as the break in (see case report SO21-02852). Video footage from neighbors security cameras showed two males walking and checking car doors in the Ashton Estates community.