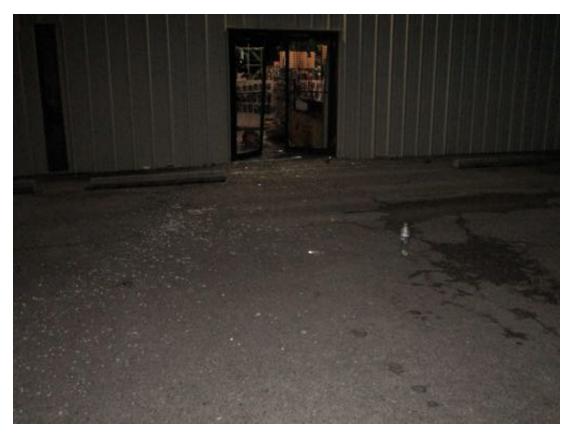

## Primary Narrative By Edward Olesh, 11/27/21 09:17

On 11/27/2021 at 0426 Deputies responded to a front door alarm at Sportsman's Emporium located at 821 GREENBAG RD, MORGANTOWN, WV in Monongalia county. Approximately 9 minutes later deputies arrived and witnessed heavy damage done to the front doors. The doors appeared to have been rammed as the glass in the doors had been shattered and the doors had been pushed into the business allowing access. Deputies cleared and secured the building. Once the building was secured deputies found a security system and was able to watch video footage.

The video footage showed a light colored Chevy 4 door sedan pull into the parking lot of the business and pull past the door, apparently lining its rear end to the main entrance of the store. It is clear in the video footage that the car is then placed into reverse and backed into the doors, gaining access to the interior. At this point a subject wearing a Green coat over what appears to be a hooded sweatshirt with the hood pulled, a hat underneath the hood, dark pants, and gloves exits the vehicle. The male enters the store through the damaged entryway and immediately makes his way to where the firearms are on display. The male quickly grabs 5 firearms located on a shelf behind a display counter and immediately exits the store. Once out of the store the suspect places the guns in the chevy vehicle and drives off.