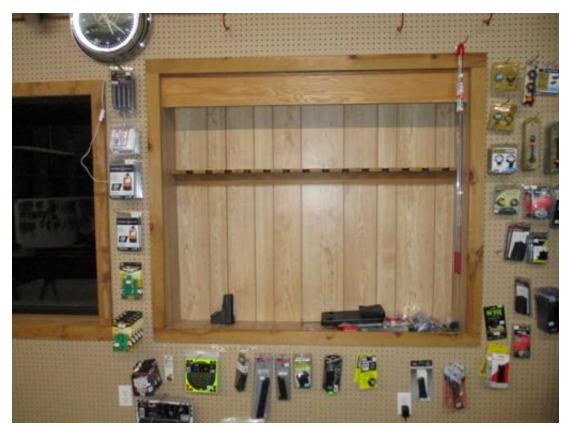

The video footage showed a light colored Chevy 4 door sedan pull into the parking lot of the business and pull past the door, apparently lining its rear end to the main entrance of the store. It is clear in the video footage that the car is then placed into reverse and backed into the doors, gaining access to the interior. At this point a subject wearing a Green coat over what appears to be a hooded sweatshirt with the hood pulled, a hat underneath the hood, dark pants, and gloves exits the vehicle. The male enters the store through the damaged entryway and immediately makes his way to where the firearms are on display. The male quickly grabs 5 firearms located on a shelf behind a display counter and immediately exits the store. Once out of the store the suspect places the guns in the chevy vehicle and drives off.