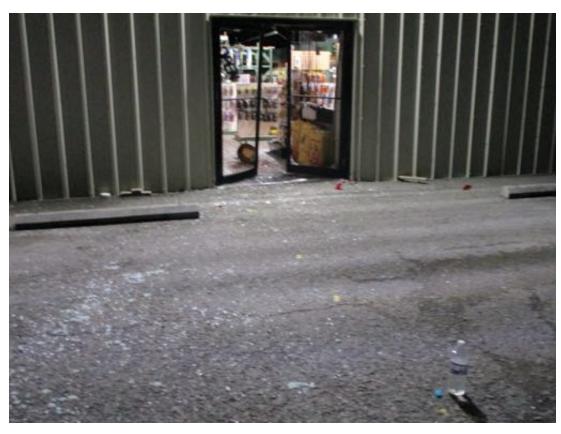

## Primary Narrative By Edward Olesh, 11/27/21 09:17

On 11/27/2021 at 0426 Deputies responded to a front door alarm at Sportsman's Emporium located at 821 GREENBAG RD, MORGANTOWN, WV in Monongalia county. Approximately 9 minutes later deputies arrived and witnessed heavy damage done to the front doors. The doors appeared to have been rammed as the glass in the doors had been shattered and the doors had been pushed into the business allowing access. Deputies cleared and secured the building. Once the building was secured deputies found a security system and was able to watch video footage.

The video footage showed a light colored Chevy 4 door sedan pull into the parking lot of the business and pull past the door, apparently lining its rear end to the main entrance of the store. It is clear in the video footage that the car is then placed into reverse and backed into the doors, gaining access to the interior. At this point a subject wearing a Green coat over what appears to be a hooded sweatshirt with the hood pulled, a hat underneath the hood, dark pants, and gloves exits the vehicle. The male enters the store through the damaged entryway and immediately makes his way to where the firearms are on display. The male quickly grabs 5 firearms located on a shelf behind a display counter and immediately exits the store. Once out of the store the suspect places the guns in the chevy vehicle and drives off.