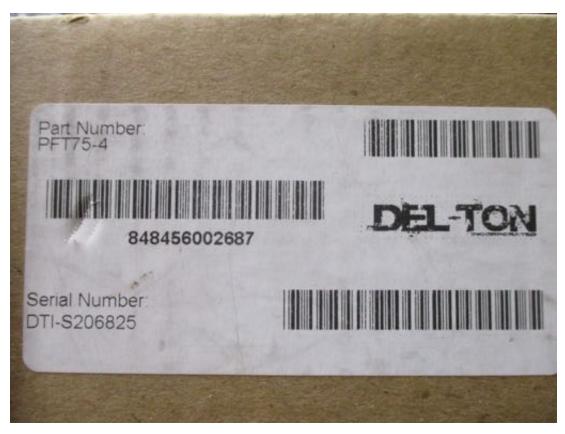

### SO21-02850-046 - Delton 5.56 LIMA rifle

Printed on October 11, 2023

Item # SO21-02850-046

**Category** Stolen

**Description** Delton 5.56 LIMA rifle

Owner SPORTSMANS EMPORIUM

821 GREENBAG RD, MORGANTOWN, WV 26501

Firearm Type Rifle

Make / Model Delton LIMA

Caliber 5.56

Serial # DTI-S206825 Value \$660.00 Collected By Olesh, Edward

Access Tag
Date Collected
Collected Location
Target Disp. Date

Subjects Comments

**Chain of Custody** 