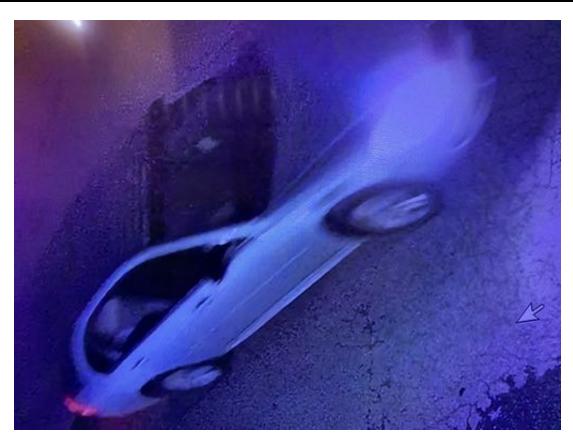

The video footage showed a light colored Chevy 4 door sedan pull into the parking lot of the business and pull past the door, apparently lining its rear end to the main entrance of the store. It is clear in the video footage that the car is then placed into reverse and backed into the doors, gaining access to the interior. At this point a subject wearing a Green coat over what appears to be a hooded sweatshirt with the hood pulled, a hat underneath the hood, dark pants, and gloves exits the vehicle. The male enters the store through the damaged entryway and immediately makes his way to where the firearms are on display. The male quickly grabs 5 firearms located on a shelf behind a display counter and immediately exits the store. Once out of the store the suspect places the guns in the chevy vehicle and drives off.

On scene I was able to collect several taillight fragments one of which had a part number on it. Once I was back on station I was able to look up the part number and see that it was a GM part that was produced for a Chevy Impala.

On Tuesday 11/30/21 the light colored Chevy Impala was found at Ashton Estates by a WVSP BCI member who was in the area. This member of the WVSP contacted the ATF agent who is also investigating this case. He stated that the car had heavy rear-end damage, had broken taillights, and was missing the registration. A return of the vin showed that the vehicle was regestered to a Jason Johnson out of Michigan. Also it was discovered that a Red Kia Sportage bearing WV registration 1VC537 had been stolen in the early hours of 11/27, the same day as the break in (see case report SO21-02852). Video footage from neighbors security cameras showed two males walking and checking car doors in the Ashton Estates community.

\*033-IMG\_1018

\*034-IMG\_1019

\*037-Car Front

\*038-Car Rear

\*039-Car Rear2

\*040-Side Profile

IMG\_0986

IMG\_0987

**Car Front** 

**Car Rear** 

Car Rear2

**Side Profile** 