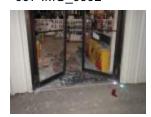

## Primary Narrative By Edward Olesh, 11/27/21 09:17

On 11/27/2021 at 0426 Deputies responded to a front door alarm at Sportsman's Emporium located at 821 GREENBAG RD, MORGANTOWN, WV in Monongalia county. Approximately 9 minutes later deputies arrived and witnessed heavy damage done to the front doors. The doors appeared to have been rammed as the glass in the doors had been shattered and the doors had been pushed into the business allowing access. Deputies cleared and secured the building. Once the building was secured deputies found a security system and was able to watch video footage.