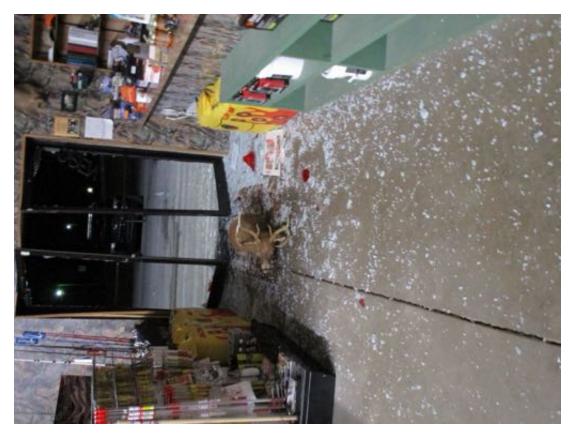

## Primary Narrative By Edward Olesh, 11/27/21 09:17

On 11/27/2021 at 0426 Deputies responded to a front door alarm at Sportsman's Emporium located at 821 GREENBAG RD, MORGANTOWN, WV in Monongalia county. Approximately 9 minutes later deputies arrived and witnessed heavy damage done to the front doors. The doors appeared to have been rammed as the glass in the doors had been shattered and the doors had been pushed into the business allowing access. Deputies cleared and secured the building. Once the building was secured deputies found a security system and was able to watch video footage.

The video footage showed a light colored Chevy 4 door sedan pull into the parking lot of the business and pull past the door, apparently lining its rear end to the main entrance of the store. It is clear in the video footage that the car is then placed into reverse and backed into the doors, gaining access to the interior. At this point a subject wearing a Green coat over what appears to be a hooded sweatshirt with the hood pulled, a hat underneath the hood, dark pants, and gloves exits the vehicle. The male enters the store through the damaged entryway and immediately makes his way to where the firearms are on display. The male quickly grabs 5 firearms located on a shelf behind a display counter and immediately exits the store. Once out of the store the suspect places the guns in the chevy vehicle and drives off.