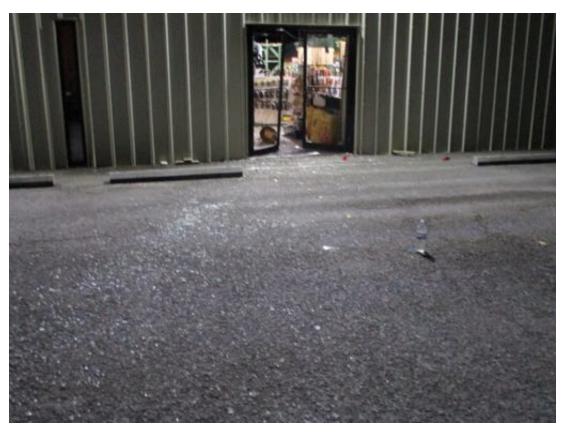

## Primary Narrative By Edward Olesh, 11/27/21 09:17

On 11/27/2021 at 0426 Deputies responded to a front door alarm at Sportsman's Emporium located at 821 GREENBAG RD, MORGANTOWN, WV in Monongalia county. Approximately 9 minutes later deputies arrived and witnessed heavy damage done to the front doors. The doors appeared to have been rammed as the glass in the doors had been shattered and the doors had been pushed into the business allowing access. Deputies cleared and secured the building. Once the building was secured deputies found a security system and was able to watch video footage.

The video footage showed a light colored Chevy 4 door sedan pull into the parking lot of the business and pull past the door, apparently lining its rear end to the main entrance of the store. It is clear in the video footage that the car is then placed into reverse and backed into the doors, gaining access to the interior. At this point a subject wearing a Green coat over what appears to be a hooded sweatshirt with the hood pulled, a hat underneath the hood, dark pants, and gloves exits the vehicle. The male enters the store through the damaged entryway and immediately makes his way to where the firearms are on display. The male quickly grabs 5 firearms located on a shelf behind a display counter and immediately exits the store. Once out of the store the suspect places the guns in the chevy vehicle and drives off.