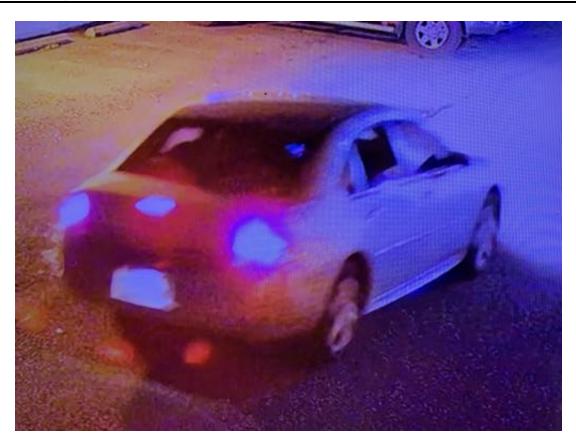

The video footage showed a light colored Chevy 4 door sedan pull into the parking lot of the business and pull past the door, apparently lining its rear end to the main entrance of the store. It is clear in the video footage that the car is then placed into reverse and backed into the doors, gaining access to the interior. At this point a subject wearing a Green coat over what appears to be a hooded sweatshirt with the hood pulled, a hat underneath the hood, dark pants, and gloves exits the vehicle. The male enters the store through the damaged entryway and immediately makes his way to where the firearms are on display. The male quickly grabs 5 firearms located on a shelf behind a display counter and immediately exits the store. Once out of the store the suspect places the guns in the chevy vehicle and drives off.

On scene I was able to collect several taillight fragments one of which had a part number on it. Once I was back on station I was able to look up the part number and see that it was a GM part that was produced for a Chevy Impala.

On Tuesday 11/30/21 the light colored Chevy Impala was found at Ashton Estates by a WVSP BCI member who was in the area. This member of the WVSP contacted the ATF agent who is also investigating this case. He stated that the car had heavy rear-end damage, had broken taillights, and was missing the registration. A return of the vin showed that the vehicle was regestered to a Jason Johnson out of Michigan. Also it was discovered that a Red Kia Sportage bearing WV registration 1VC537 had been stolen in the early hours of 11/27, the same day as the break in (see case report SO21-02852). Video footage from neighbors security cameras showed two males walking and checking car doors in the Ashton Estates community.