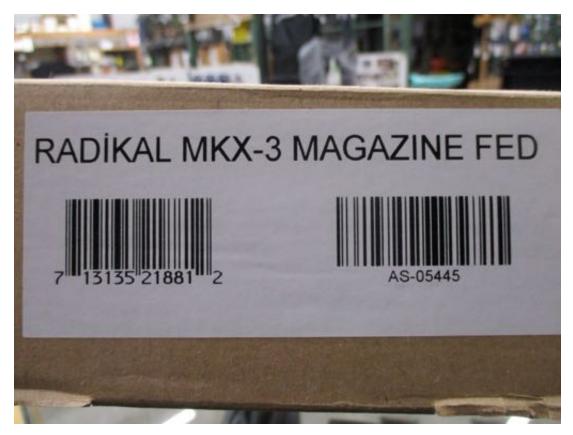

### SO21-02850-047 - Radikal MKX-3 12 Guage Shotgun

Printed on October 11, 2023

**Item** # SO21-02850-047

**Category** Stolen

DescriptionRadikal MKX-3 12 Guage ShotgunOwnerSPORTSMANS EMPORIUM

821 GREENBAG RD, MORGANTOWN, WV 26501

Firearm Type Shotgun

Make / Model Radikal Arms MKX-3

 Caliber
 12 Guage

 Serial #
 AS-05445

 Value
 \$499.95

Collected By Olesh, Edward Access Tag
Date Collected

Collected Location Target Disp. Date

Subjects Comments