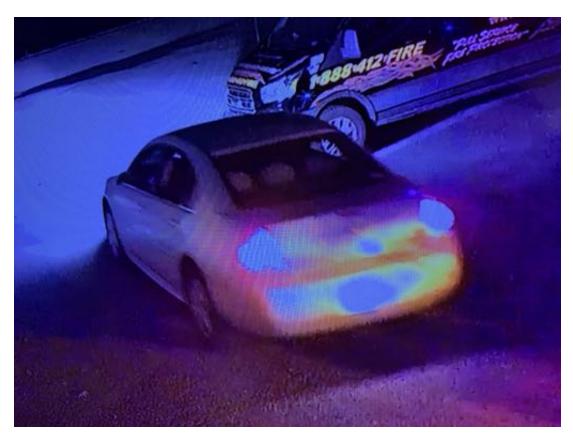

The video footage showed a light colored Chevy 4 door sedan pull into the parking lot of the business and pull past the door, apparently lining its rear end to the main entrance of the store. It is clear in the video footage that the car is then placed into reverse and backed into the doors, gaining access to the interior. At this point a subject wearing a Green coat over what appears to be a hooded sweatshirt with the hood pulled, a hat underneath the hood, dark pants, and gloves exits the vehicle. The male enters the store through the damaged entryway and immediately makes his way to where the firearms are on display. The male quickly grabs 5 firearms located on a shelf behind a display counter and immediately exits the store. Once out of the store the suspect places the guns in the chevy vehicle and drives off.

On scene I was able to collect several taillight fragments one of which had a part number on it. Once I was back on station I was able to look up the part number and see that it was a GM part that was produced for a Chevy Impala.

On Tuesday 11/30/21 the light colored Chevy Impala was found at Ashton Estates by a WVSP BCI member who was in the area. This member of the WVSP contacted the ATF agent who is also investigating this case. He stated that the car had heavy rear-end damage, had broken taillights, and was missing the registration. A return of the vin showed that the vehicle was regestered to a Jason Johnson out of Michigan. Also it was discovered that a Red Kia Sportage bearing WV registration 1VC537 had been stolen in the early hours of 11/27, the same day as the break in (see case report SO21-02852). Video footage from neighbors security cameras showed two males walking and checking car doors in the Ashton Estates community.

\*033-IMG\_1018

\*034-IMG\_1019

\*037-Car Front

\*038-Car Rear

\*039-Car Rear2

\*040-Side Profile

IMG\_0986

IMG\_0987

**Car Front** 

**Car Rear** 

Car Rear2

**Side Profile** 