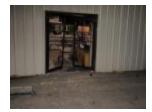

## Primary Narrative By Edward Olesh, 11/27/21 09:17

On 11/27/2021 at 0426 Deputies responded to a front door alarm at Sportsman's Emporium located at 821 GREENBAG RD, MORGANTOWN, WV in Monongalia county. Approximately 9 minutes later deputies arrived and witnessed heavy damage done to the front doors. The doors appeared to have been rammed as the glass in the doors had been shattered and the doors had been pushed into the business allowing access. Deputies cleared and secured the building. Once the building was secured deputies found a security system and was able to watch video footage.