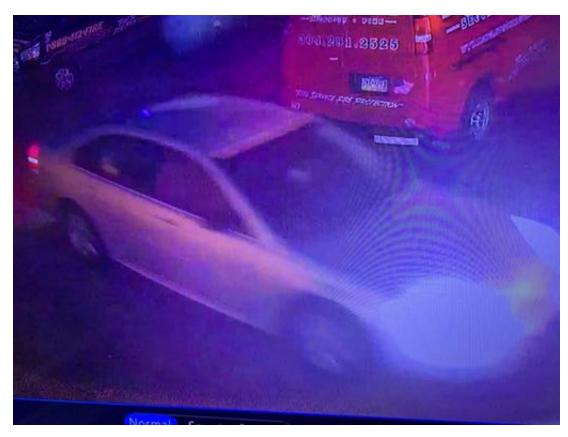

The video footage showed a light colored Chevy 4 door sedan pull into the parking lot of the business and pull past the door, apparently lining its rear end to the main entrance of the store. It is clear in the video footage that the car is then placed into reverse and backed into the doors, gaining access to the interior. At this point a subject wearing a Green coat over what appears to be a hooded sweatshirt with the hood pulled, a hat underneath the hood, dark pants, and gloves exits the vehicle. The male enters the store through the damaged entryway and immediately makes his way to where the firearms are on display. The male quickly grabs 5 firearms located on a shelf behind a display counter and immediately exits the store. Once out of the store the suspect places the guns in the chevy vehicle and drives off.

On scene I was able to collect several taillight fragments one of which had a part number on it. Once I was back on station I was able to look up the part number and see that it was a GM part that was produced for a Chevy Impala.

On Tuesday 11/30/21 the light colored Chevy Impala was found at Ashton Estates by a WVSP BCI member who was in the area. This member of the WVSP contacted the ATF agent who is also investigating this case. He stated that the car had heavy rear-end damage, had broken taillights, and was missing the registration. A return of the vin showed that the vehicle was regestered to a Jason Johnson out of Michigan. Also it was discovered that a Red Kia Sportage bearing WV registration 1VC537 had been stolen in the early hours of 11/27, the same day as the break in (see case report SO21-02852). Video footage from neighbors security cameras showed two males walking and checking car doors in the Ashton Estates community.