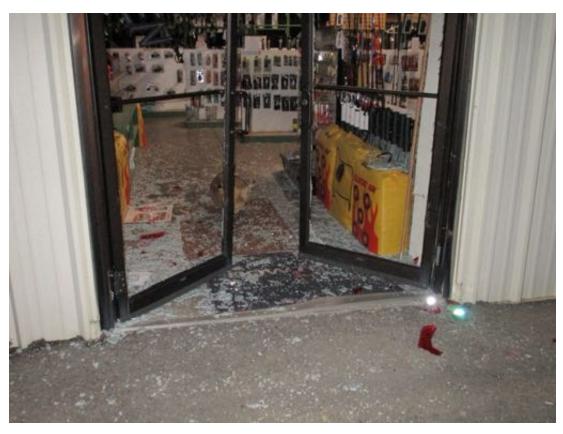

## Primary Narrative By Edward Olesh, 11/27/21 09:17

On 11/27/2021 at 0426 Deputies responded to a front door alarm at Sportsman's Emporium located at 821 GREENBAG RD, MORGANTOWN, WV in Monongalia county. Approximately 9 minutes later deputies arrived and witnessed heavy damage done to the front doors. The doors appeared to have been rammed as the glass in the doors had been shattered and the doors had been pushed into the business allowing access. Deputies cleared and secured the building. Once the building was secured deputies found a security system and was able to watch video footage.

The video footage showed a light colored Chevy 4 door sedan pull into the parking lot of the business and pull past the door, apparently lining its rear end to the main entrance of the store. It is clear in the video footage that the car is then placed into reverse and backed into the doors, gaining access to the interior. At this point a subject wearing a Green coat over what appears to be a hooded sweatshirt with the hood pulled, a hat underneath the hood, dark pants, and gloves exits the vehicle. The male enters the store through the damaged entryway and immediately makes his way to where the firearms are on display. The male quickly grabs 5 firearms located on a shelf behind a display counter and immediately exits the store. Once out of the store the suspect places the guns in the chevy vehicle and drives off.