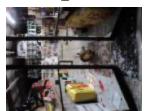

## Primary Narrative By Edward Olesh, 11/27/21 09:17

On 11/27/2021 at 0426 Deputies responded to a front door alarm at Sportsman's Emporium located at 821 GREENBAG RD, MORGANTOWN, WV in Monongalia county. Approximately 9 minutes later deputies arrived and witnessed heavy damage done to the front doors. The doors appeared to have been rammed as the glass in the doors had been shattered and the doors had been pushed into the business allowing access. Deputies cleared and secured the building. Once the building was secured deputies found a security system and was able to watch video footage.

The video footage showed a light colored Chevy 4 door sedan pull into the parking lot of the business and pull past the door, apparently lining its rear end to the main entrance of the store. It is clear in the video footage that the car is then placed into reverse and backed into the doors, gaining access to the interior. At this point a subject wearing a Green coat over what appears to be a hooded sweatshirt with the hood pulled, a hat underneath the hood, dark pants, and gloves exits the vehicle. The male enters the store through the damaged entryway and immediately makes his way to where the firearms are on display. The male quickly grabs 5 firearms located on a shelf behind a display counter and immediately exits the store. Once out of the store the suspect places the guns in the chevy vehicle and drives off.