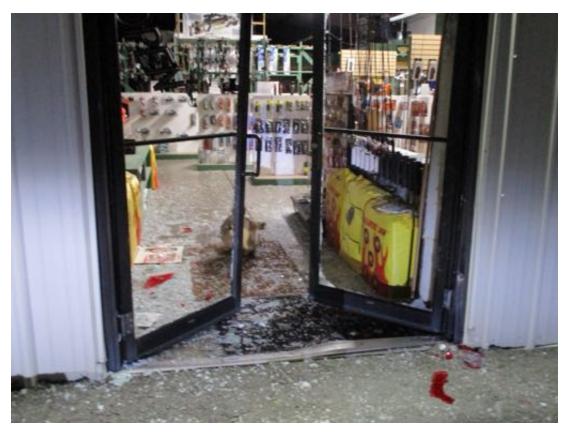

## Primary Narrative By Edward Olesh, 11/27/21 09:17

On 11/27/2021 at 0426 Deputies responded to a front door alarm at Sportsman's Emporium located at 821 GREENBAG RD, MORGANTOWN, WV in Monongalia county. Approximately 9 minutes later deputies arrived and witnessed heavy damage done to the front doors. The doors appeared to have been rammed as the glass in the doors had been shattered and the doors had been pushed into the business allowing access. Deputies cleared and secured the building. Once the building was secured deputies found a security system and was able to watch video footage.

The video footage showed a light colored Chevy 4 door sedan pull into the parking lot of the business and pull past the door, apparently lining its rear end to the main entrance of the store. It is clear in the video footage that the car is then placed into reverse and backed into the doors, gaining access to the interior. At this point a subject wearing a Green coat over what appears to be a hooded sweatshirt with the hood pulled, a hat underneath the hood, dark pants, and gloves exits the vehicle. The male enters the store through the damaged entryway and immediately makes his way to where the firearms are on display. The male quickly grabs 5 firearms located on a shelf behind a display counter and immediately exits the store. Once out of the store the suspect places the guns in the chevy vehicle and drives off.