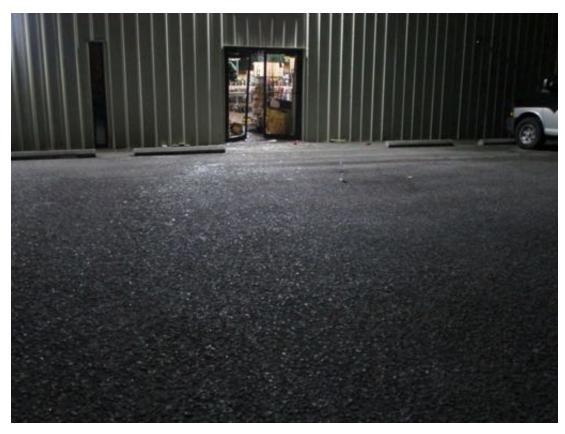

## Primary Narrative By Edward Olesh, 11/27/21 09:17

On 11/27/2021 at 0426 Deputies responded to a front door alarm at Sportsman's Emporium located at 821 GREENBAG RD, MORGANTOWN, WV in Monongalia county. Approximately 9 minutes later deputies arrived and witnessed heavy damage done to the front doors. The doors appeared to have been rammed as the glass in the doors had been shattered and the doors had been pushed into the business allowing access. Deputies cleared and secured the building. Once the building was secured deputies found a security system and was able to watch video footage.

The video footage showed a light colored Chevy 4 door sedan pull into the parking lot of the business and pull past the door, apparently lining its rear end to the main entrance of the store. It is clear in the video footage that the car is then placed into reverse and backed into the doors, gaining access to the interior. At this point a subject wearing a Green coat over what appears to be a hooded sweatshirt with the hood pulled, a hat underneath the hood, dark pants, and gloves exits the vehicle. The male enters the store through the damaged entryway and immediately makes his way to where the firearms are on display. The male quickly grabs 5 firearms located on a shelf behind a display counter and immediately exits the store. Once out of the store the suspect places the guns in the chevy vehicle and drives off.