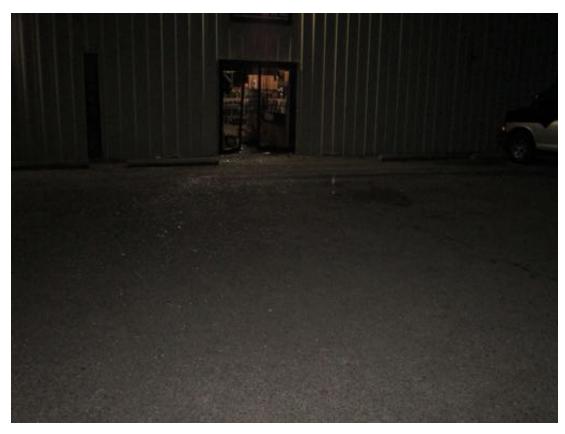

## Primary Narrative By Edward Olesh, 11/27/21 09:17

On 11/27/2021 at 0426 Deputies responded to a front door alarm at Sportsman's Emporium located at 821 GREENBAG RD, MORGANTOWN, WV in Monongalia county. Approximately 9 minutes later deputies arrived and witnessed heavy damage done to the front doors. The doors appeared to have been rammed as the glass in the doors had been shattered and the doors had been pushed into the business allowing access. Deputies cleared and secured the building. Once the building was secured deputies found a security system and was able to watch video footage.

The video footage showed a light colored Chevy 4 door sedan pull into the parking lot of the business and pull past the door, apparently lining its rear end to the main entrance of the store. It is clear in the video footage that the car is then placed into reverse and backed into the doors, gaining access to the interior. At this point a subject wearing a Green coat over what appears to be a hooded sweatshirt with the hood pulled, a hat underneath the hood, dark pants, and gloves exits the vehicle. The male enters the store through the damaged entryway and immediately makes his way to where the firearms are on display. The male quickly grabs 5 firearms located on a shelf behind a display counter and immediately exits the store. Once out of the store the suspect places the guns in the chevy vehicle and drives off.