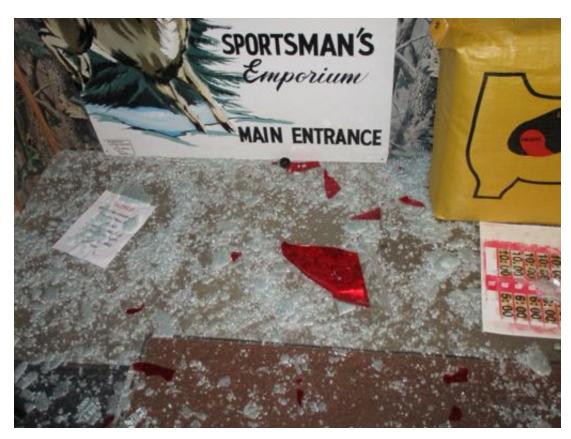

## Primary Narrative By Edward Olesh, 11/27/21 09:17

On 11/27/2021 at 0426 Deputies responded to a front door alarm at Sportsman's Emporium located at 821 GREENBAG RD, MORGANTOWN, WV in Monongalia county. Approximately 9 minutes later deputies arrived and witnessed heavy damage done to the front doors. The doors appeared to have been rammed as the glass in the doors had been shattered and the doors had been pushed into the business allowing access. Deputies cleared and secured the building. Once the building was secured deputies found a security system and was able to watch video footage.

On scene I was able to collect several taillight fragments one of which had a part number on it. Once I was back on station I was able to look up the part number and see that it was a GM part that was produced for a Chevy Impala.