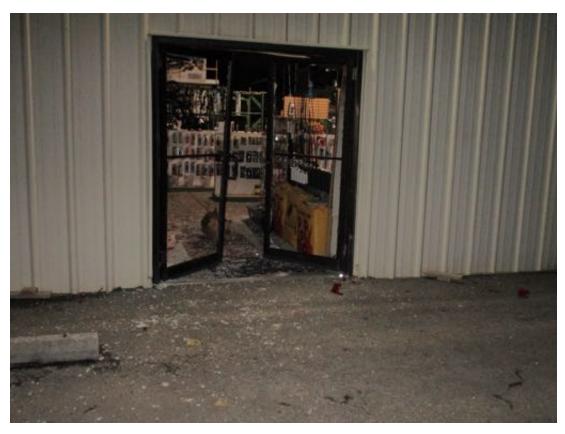

## Primary Narrative By Edward Olesh, 11/27/21 09:17

On 11/27/2021 at 0426 Deputies responded to a front door alarm at Sportsman's Emporium located at 821 GREENBAG RD, MORGANTOWN, WV in Monongalia county. Approximately 9 minutes later deputies arrived and witnessed heavy damage done to the front doors. The doors appeared to have been rammed as the glass in the doors had been shattered and the doors had been pushed into the business allowing access. Deputies cleared and secured the building. Once the building was secured deputies found a security system and was able to watch video footage.

The video footage showed a light colored Chevy 4 door sedan pull into the parking lot of the business and pull past the door, apparently lining its rear end to the main entrance of the store. It is clear in the video footage that the car is then placed into reverse and backed into the doors, gaining access to the interior. At this point a subject wearing a Green coat over what appears to be a hooded sweatshirt with the hood pulled, a hat underneath the hood, dark pants, and gloves exits the vehicle. The male enters the store through the damaged entryway and immediately makes his way to where the firearms are on display. The male quickly grabs 5 firearms located on a shelf behind a display counter and immediately exits the store. Once out of the store the suspect places the guns in the chevy vehicle and drives off.