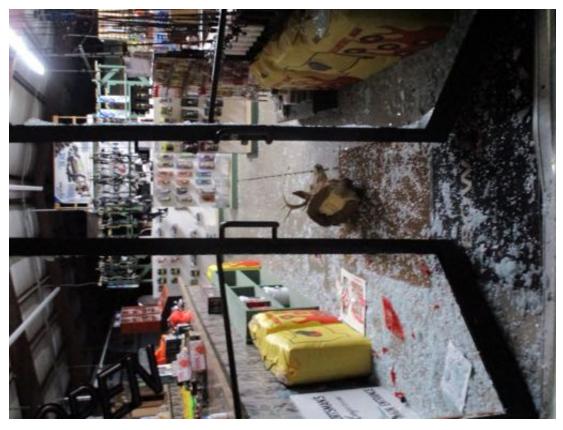

## Primary Narrative By Edward Olesh, 11/27/21 09:17

On 11/27/2021 at 0426 Deputies responded to a front door alarm at Sportsman's Emporium located at 821 GREENBAG RD, MORGANTOWN, WV in Monongalia county. Approximately 9 minutes later deputies arrived and witnessed heavy damage done to the front doors. The doors appeared to have been rammed as the glass in the doors had been shattered and the doors had been pushed into the business allowing access. Deputies cleared and secured the building. Once the building was secured deputies found a security system and was able to watch video footage.

The video footage showed a light colored Chevy 4 door sedan pull into the parking lot of the business and pull past the door, apparently lining its rear end to the main entrance of the store. It is clear in the video footage that the car is then placed into reverse and backed into the doors, gaining access to the interior. At this point a subject wearing a Green coat over what appears to be a hooded sweatshirt with the hood pulled, a hat underneath the hood, dark pants, and gloves exits the vehicle. The male enters the store through the damaged entryway and immediately makes his way to where the firearms are on display. The male quickly grabs 5 firearms located on a shelf behind a display counter and immediately exits the store. Once out of the store the suspect places the guns in the chevy vehicle and drives off.