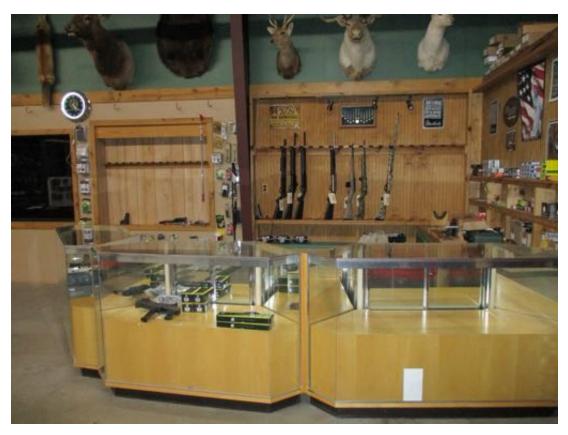

## Primary Narrative By Edward Olesh, 11/27/21 09:17

On 11/27/2021 at 0426 Deputies responded to a front door alarm at Sportsman's Emporium located at 821 GREENBAG RD, MORGANTOWN, WV in Monongalia county. Approximately 9 minutes later deputies arrived and witnessed heavy damage done to the front doors. The doors appeared to have been rammed as the glass in the doors had been shattered and the doors had been pushed into the business allowing access. Deputies cleared and secured the building. Once the building was secured deputies found a security system and was able to watch video footage.

The video footage showed a light colored Chevy 4 door sedan pull into the parking lot of the business and pull past the door, apparently lining its rear end to the main entrance of the store. It is clear in the video footage that the car is then placed into reverse and backed into the doors, gaining access to the interior. At this point a subject wearing a Green coat over what appears to be a hooded sweatshirt with the hood pulled, a hat underneath the hood, dark pants, and gloves exits the vehicle. The male enters the store through the damaged entryway and immediately makes his way to where the firearms are on display. The male quickly grabs 5 firearms located on a shelf behind a display counter and immediately exits the store. Once out of the store the suspect places the guns in the chevy vehicle and drives off.