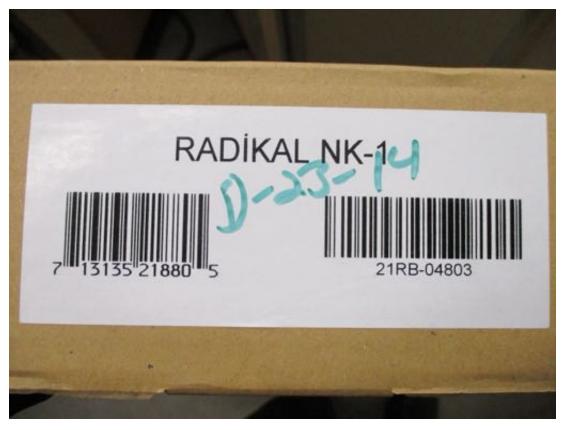

#### SO21-02850-043 - Radikal NK-1 SDS Shotgun 12 gauge

Printed on October 11, 2023

SO21-02850-043 Item # Category Stolen Recovered

Description Radikal NK-1 SDS Shotgun 12 gauge

Owner SPORTSMANS EMPORIUM

821 GREENBAG RD, MORGANTOWN, WV 26501

**Firearm Type** Shotgun Make / Model Radikal NK-1 Caliber 12 gauge Serial # 21RB-04803 Value \$399.99 Collected By Beatty, Jeff

**Access Tag** 

**Date Collected** 12/07/21 00:00

**Collected Location** 

**Target Disp. Date** 