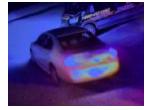

The video footage showed a light colored Chevy 4 door sedan pull into the parking lot of the business and pull past the door, apparently lining its rear end to the main entrance of the store. It is clear in the video footage that the car is then placed into reverse and backed into the doors, gaining access to the interior. At this point a subject wearing a Green coat over what appears to be a hooded sweatshirt with the hood pulled, a hat underneath the hood, dark pants, and gloves exits the vehicle. The male enters the store through the damaged entryway and immediately makes his way to where the firearms are on display. The male quickly grabs 5 firearms located on a shelf behind a display counter and immediately exits the store. Once out of the store the suspect places the guns in the chevy vehicle and drives off.

On Tuesday 11/30/21 the light colored Chevy Impala was found at Ashton Estates by a WVSP BCI member who was in the area. This member of the WVSP contacted the ATF agent who is also investigating this case. He stated that the car had heavy rear-end damage, had broken taillights, and was missing the registration. A return of the vin showed that the vehicle was regestered to a Jason Johnson out of Michigan. Also it was discovered that a Red Kia Sportage bearing WV registration 1VC537 had been stolen in the early hours of 11/27, the same day as the break in (see case report SO21-02852). Video footage from neighbors security cameras showed two males walking and checking car doors in the Ashton Estates community.