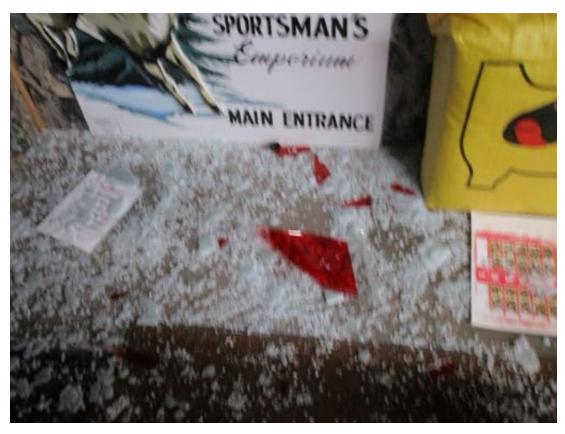

On scene I was able to collect several taillight fragments one of which had a part number on it. Once I was back on station I was able to look up the part number and see that it was a GM part that was produced for a Chevy Impala.