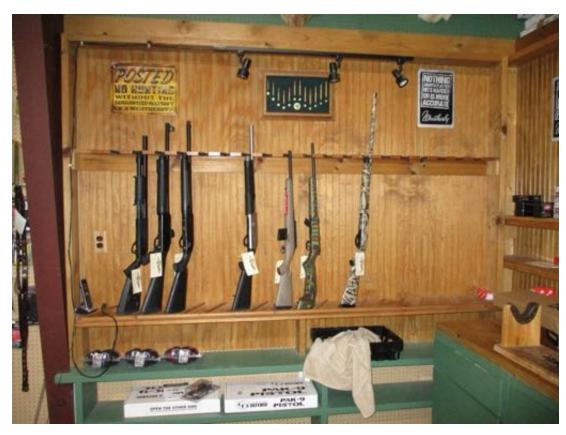

The video footage showed a light colored Chevy 4 door sedan pull into the parking lot of the business and pull past the door, apparently lining its rear end to the main entrance of the store. It is clear in the video footage that the car is then placed into reverse and backed into the doors, gaining access to the interior. At this point a subject wearing a Green coat over what appears to be a hooded sweatshirt with the hood pulled, a hat underneath the hood, dark pants, and gloves exits the vehicle. The male enters the store through the damaged entryway and immediately makes his way to where the firearms are on display. The male quickly grabs 5 firearms located on a shelf behind a display counter and immediately exits the store. Once out of the store the suspect places the guns in the chevy vehicle and drives off.