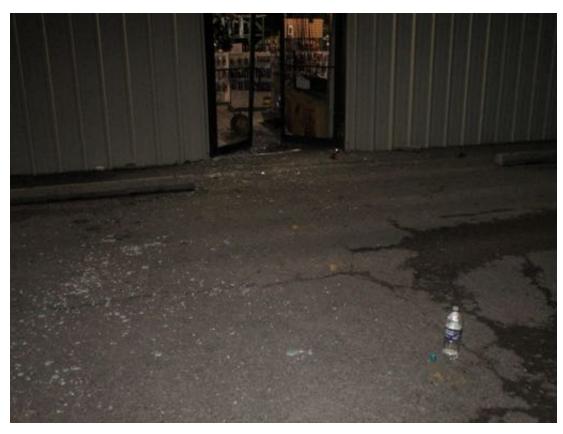

## Primary Narrative By Edward Olesh, 11/27/21 09:17

On 11/27/2021 at 0426 Deputies responded to a front door alarm at Sportsman's Emporium located at 821 GREENBAG RD, MORGANTOWN, WV in Monongalia county. Approximately 9 minutes later deputies arrived and witnessed heavy damage done to the front doors. The doors appeared to have been rammed as the glass in the doors had been shattered and the doors had been pushed into the business allowing access. Deputies cleared and secured the building. Once the building was secured deputies found a security system and was able to watch video footage.

The video footage showed a light colored Chevy 4 door sedan pull into the parking lot of the business and pull past the door, apparently lining its rear end to the main entrance of the store. It is clear in the video footage that the car is then placed into reverse and backed into the doors, gaining access to the interior. At this point a subject wearing a Green coat over what appears to be a hooded sweatshirt with the hood pulled, a hat underneath the hood, dark pants, and gloves exits the vehicle. The male enters the store through the damaged entryway and immediately makes his way to where the firearms are on display. The male quickly grabs 5 firearms located on a shelf behind a display counter and immediately exits the store. Once out of the store the suspect places the guns in the chevy vehicle and drives off.