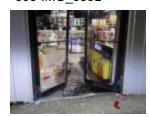

## Primary Narrative By Edward Olesh, 11/27/21 09:17

On 11/27/2021 at 0426 Deputies responded to a front door alarm at Sportsman's Emporium located at 821 GREENBAG RD, MORGANTOWN, WV in Monongalia county. Approximately 9 minutes later deputies arrived and witnessed heavy damage done to the front doors. The doors appeared to have been rammed as the glass in the doors had been shattered and the doors had been pushed into the business allowing access. Deputies cleared and secured the building. Once the building was secured deputies found a security system and was able to watch video footage.

The video footage showed a light colored Chevy 4 door sedan pull into the parking lot of the business and pull past the door, apparently lining its rear end to the main entrance of the store. It is clear in the video footage that the car is then placed into reverse and backed into the doors, gaining access to the interior. At this point a subject wearing a Green coat over what appears to be a hooded sweatshirt with the hood pulled, a hat underneath the hood, dark pants, and gloves exits the vehicle. The male enters the store through the damaged entryway and immediately makes his way to where the firearms are on display. The male quickly grabs 5 firearms located on a shelf behind a display counter and immediately exits the store. Once out of the store the suspect places the guns in the chevy vehicle and drives off.